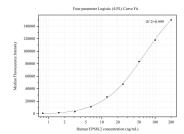

## Selected Validation Data

Cytometric bead array standard curve of MP50248-1, EP58L2 Monoclonal Matched Antibody Pair, PBS Only. Capture antibody: 68330-2-PBS. Detection antibody: 68330-3-PBS. Standard:Ag16808. Range: 0.781-200 ng/mL.