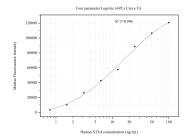

## Selected Validation Data

Cytometric bead array standard curve of MP51069-1, STX4 Monoclonal Matched Antibody Pair, PBS Only. Capture antibody: 68429-2-PBS. Detection antibody: 68429-3-PBS. Standard:Ag7053. Range: 0.781-100 ng/mL