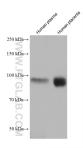

**Applications** 

**Tested Applications:** 

WB, ELISA

Species Specificity:

Human

Positive Controls:

WB: human placenta tissue, human plasma

Storage

## Selected Validation Data

Various lysates were subjected to SDS PAGE followed by western blot with 68453-1-lg (FBLN1 antibody) at dilution of 1:10000 incubated at room temperature for 1.5 hours.

human placenta tissue were subjected to SDS PAGE followed by western blot with 68453-1-lg (FBLN1 antibody) at dilution of 1:10000 incubated at room temperature for 1.5 hours.