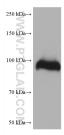

**Applications** 

**Tested Applications:** 

WB, ELISA

Species Specificity:

Human

Positive Controls:

WB: human placenta tissue, human plasma

Storage

## Selected Validation Data

Various lysates were subjected to SDS PAGE followed by western blot with 68453-1-lg (FBLN1 antibody) at dilution of 1:10000 incubated at room temperature for 1.5 hours.

human placenta tissue were subjected to SDS PAGE followed by western blot with 68453-1-lg (FBLN1 antibody) at dilution of 1:10000 incubated at room temperature for 1.5 hours.