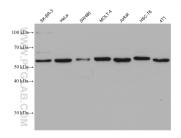

> Calculated MW: 59 kDa Observed MW: 55-60 kDa

**Applications** 

**Tested Applications:** 

WB, ELISA WB: SK-BR-3 cells, HeLa cells, SW480 cells, MOLT-4 Species Specificity: cells, Jurkat cells, HSC-T6 cells, 4T1 cells

## Selected Validation Data

Various lysates were subjected to SDS PAGE followed by western blot with 68457-1-1g (CDC25A antibody) at dilution of 1:20000 incubated at room temperature for 1.5 hours.