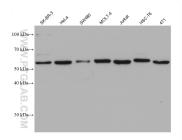

## Selected Validation Data

Various lysates were subjected to SDS PAGE followed by western blot with 68457-1-1g (CDC25A antibody) at dilution of 1:20000 incubated at room temperature for 1.5 hours. This data was developed using the same antibody clone with 68457-1-PBS in a different storage buffer formulation.