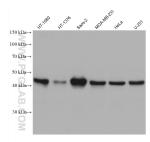

## Selected Validation Data

Various lysates were subjected to SDS PAGE followed by western blot with 68458-1-1g (CRTAP antibody) at dilution of 1:5000 incubated at room temperature for 1.5 hours.