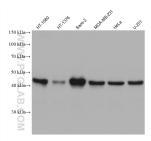

## Selected Validation Data

Various lysates were subjected to SDS PAGE followed by western blot with 68458-1-lg (CRTAP antibody) at dilution of 1:5000 incubated at room temperature for 1.5 hours. This data was developed using the same antibody clone with 68458-1-PBS in a different storage buffer formulation.