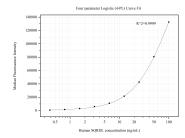

## Selected Validation Data

Cytometric bead array standard curve of MP50545-1, SQRDL Monoclonal Matched Antibody Pair, PBS Only. Capture antibody: 68459-2-PBS. Detection antibody: 68459-3-PBS. Standard:Ag10762. Range: 0.391-100 ng/mL.