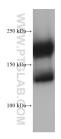

Calculated MW: 224 kDa

> Observed MW: 200-220 kDa

**Applications** 

**Tested Applications:** 

WB, ELISA

Species Specificity: mouse, rat

Positive Controls:

WB: mouse heart tissue, rat heart tissue

## Selected Validation Data

rat heart tissue were subjected to SDS PAGE followed by western blot with 68461-1-1g (MYH6 antibody) at dilution of 1:20000 incubated at room temperature for 1.5 hours.

mouse heart tissue were subjected to SDS PAGE followed by western blot with 68461-1-1g (MYH6 antibody) at dilution of 1:20000 incubated at room temperature for 1.5 hours.