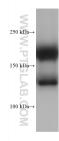

Calculated MW: 224 kDa

> Observed MW: 200-220 kDa

**Applications** 

**Tested Applications:** 

WB, ELISA

Species Specificity: mouse, rat

Positive Controls:

WB: mouse heart tissue, rat heart tissue

## Selected Validation Data

rat heart tissue were subjected to SDS PAGE followed by western blot with 68461-1-1g (MYH6 antibody) at dilution of 1:20000 incubated at room temperature for 1.5 hours.

mouse heart tissue were subjected to SDS PAGE followed by western blot with 68461-1-1g (MYH6 antibody) at dilution of 1:20000 incubated at room temperature for 1.5 hours.