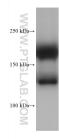

## **Selected Validation Data**

rat heart tissue were subjected to SDS PAGE followed by western blot with 68461-1-lg (MYH6 antibody) at dilution of 1:20000 incubated at room temperature for 1.5 hours. This data was developed using the same antibody clone with 68461-1-PBS in a different storage buffer formulation.