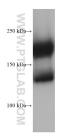

mouse heart tissue were subjected to SDS PAGE followed by western blot with 68461-1-1g (MYH6 antibody) at dilution of 1:20000 incubated at room temperature for 1.5 hours. This data was developed using the same antibody clone with 68461-1-PBS in a different storage buffer formulation.