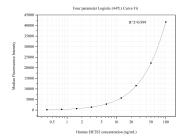

## Selected Validation Data

Cytometric bead array standard curve of MP50725-1, EIF252 Monoclonal Matched Antibody Pair, PBS Only. Capture antibody: 68463-2-PBS. Detection antibody: 68463-3-PBS. Standard:Ag18349. Range: 0.391-100 ng/mL