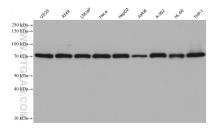

## Selected Validation Data

Various lysates were subjected to SDS PAGE followed by western blot with 68469-1-Ig (RHOT2 antibody) at dilution of 1:20000 incubated at room temperature for 1.5 hours. This data was developed using the same antibody clone with 68469-1-PBS in a different storage buffer formulation.