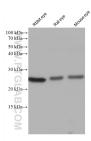

## Selected Validation Data

Various lysates were subjected to SDS PAGE followed by western blot with 68481-1-1g (CRYBB2 antibody) at dilution of 1:10000 incubated at room temperature for 1.5 hours.