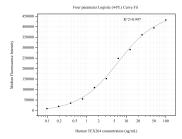

## Selected Validation Data

Cytometric bead array standard curve of MP50870-2, TEX264 Monoclonal Matched Antibody Pair, PBS Only. Capture antibody: 68507-2-PBS. Detection antibody: 68507-3-PBS. Standard:Ag33710. Range: 0.098-100 ng/mL