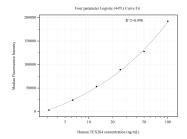

Cytometric bead array standard curve of MP50870-3, TEX264 Monoclonal Matched Antibody Pair, PBS Only. Capture antibody: 68507-4-PBS. Detection antibody: 68507-3-PBS. Standard:Ag33710. Range: 3.125-100 ng/mL