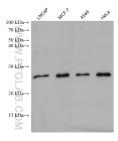

Observed MW: 23 kDa

**Applications** 

Tested Applications: Positive Controls:

WB: LNCaP cells, NIH/3T3 cells, MCF-7 cells, A549

Species Specificity: cells, HeLa cells, 4T1 cells Human, mouse

Storage

Storage:

## Selected Validation Data

Various lysates were subjected to SDS PAGE followed by western blot with 68511-1-1g (POLR2F antibody) at dilution of 1:5000 incubated at room temperature for 1.5 hours.