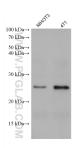

Observed MW: 23 kDa

**Applications** 

Tested Applications: Positive Controls:

WB: LNCaP cells, NIH/3T3 cells, MCF-7 cells, A549

Species Specificity: cells, HeLa cells, 4T1 cells Human, mouse

Storage

Storage:

## Selected Validation Data

Various lysates were subjected to SDS PAGE followed by western blot with 68511-1-1g (POLR2F antibody) at dilution of 1:5000 incubated at room temperature for 1.5 hours.