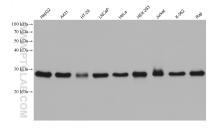

## Selected Validation Data

WB result of MRPL24 antibody (68556-1-1g; 1:6000; incubated at room temperature for 1.5 hours) with sh-Control and sh-MRPL24 transfected HeLa cells.

Various lysates were subjected to SDS PAGE followed by western blot with 68556-1-1g (MRPL24 antibody) at dilution of 1:10000 incubated at room temperature for 1.5 hours.