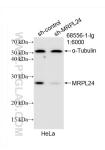

## Selected Validation Data

WB result of MRPL24 antibody (68556-1-1g; 1:6000; incubated at room temperature for 1.5 hours) with sh-Control and sh-MRPL24 transfected HeLa cells.

Various lysates were subjected to SDS PAGE followed by western blot with 68556-1-1g (MRPL24 antibody) at dilution of 1:10000 incubated at room temperature for 1.5 hours.