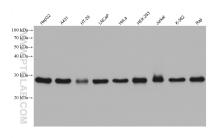

## Selected Validation Data

Various lysates were subjected to SDS PAGE followed by western blot with 68556-1-lg (MRPL24 antibody) at dilution of 1:10000 incubated at room temperature for 1.5 hours. This data was developed using the same antibody clone with 68556-1-PBS in a different storage buffer formulation.