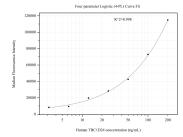

## Selected Validation Data

Cytometric bead array standard curve of MP51215-1, TBC1D24 Monoclonal Matched Antibody Pair, PBS Only. Capture antibody: 68566-2-PBS. Detection antibody: 68566-3-PBS. Standard:Ag19380. Range: 3.125-200 ng/mL