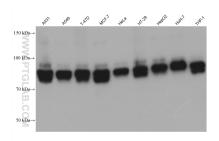

Species Specificity:

Human

Positive Controls:

WB: A431 cells, A549 cells, T-47D cells, MCF-7 cells, HeLa cells, HT-29 cells, HepG2 cells, HuH-7 cells, THP-1

**Purification Method:** 

WB 1:5000-1:50000

Storage

## Selected Validation Data

Various lysates were subjected to SDS PAGE followed by western blot with 68583-1-1g (SSH3 antibody) at dilution of 1:10000 incubated at room temperature for 1.5 hours.