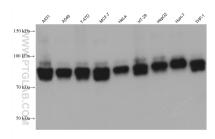

## Selected Validation Data

Various lysates were subjected to SDS PAGE followed by western blot with 68583-1-lg (SSH3 antibody) at dilution of 1:10000 incubated at room temperature for 1.5 hours. This data was developed using the same antibody clone with 68583-1-PBS in a different storage buffer formulation.