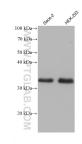

### Selected Validation Data

U-251 cells were subjected to SDS PAGE followed by western blot with 68584-1-Ig (TMEM165 antibody) at dilution of 1:10000 incubated at room temperature for 1.5 hours. This data was developed using the same antibody clone with 68584-1-PBS in a different storage buffer formulation. Various lysates were subjected to SDS PAGE followed by western blot with 68584-1-1g (TMEM165 antibody) at dilution of 1:10000 incubated at room temperature for 1.5 hours. This data was developed using the same antibody clone with 68584-1-PBS in a different storage buffer formulation.