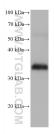

### Selected Validation Data

U-251 cells were subjected to SDS PAGE followed by western blot with 68584-1-Ig (TMEM165 antibody) at dilution of 1:10000 incubated at room temperature for 1.5 hours. This data was developed using the same antibody clone with 68584-1-PBS in a different storage buffer formulation. Various lysates were subjected to SDS PAGE followed by western blot with 68584-1-1g (TMEM165 antibody) at dilution of 1:10000 incubated at room temperature for 1.5 hours. This data was developed using the same antibody clone with 68584-1-PBS in a different storage buffer formulation.