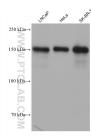

Positive Controls:

WB: LNCaP cells,

**Basic Information** 

Catalog Number: GenBank Accession Number:

68589-1-lg BC114569 GeneID (NCBI): Size: 150ul , Concentration: 1000 ug/ml by 54972

Nanodrop; **UNIPROT ID:** Q24JP5 Mouse Full Name:

## Selected Validation Data

Various lysates were subjected to SDS PAGE followed by western blot with 68589-1-1g (TMEM132A antibody) at dilution of 1:5000 incubated at room temperature for 1.5 hours.