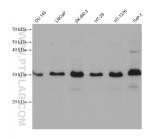

## **Selected Validation Data**

Various lysates were subjected to SDS PAGE followed by western blot with 68625-1-lg (C22orf25 antibody) at dilution of 1:5000 incubated at room temperature for 1.5 hours. This data was developed using the same antibody clone with 68625-1-PBS in a different storage buffer formulation.