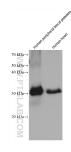

Various lysates were subjected to SDS PAGE followed by western blot with 68625-1-lg (C22orf25 antibody) at dilution of 1:5000 incubated at room temperature for 1.5 hours. This data was developed using the same antibody clone with 68625-1-PBS in a different storage buffer formulation.