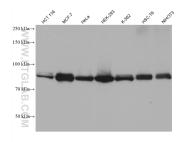

> Observed MW: 85-90 kDa

**Applications** 

**Tested Applications:** 

WB, ELISA WB: HCT 116 cells, MCF-7 cells, HeLa cells, HEK-293 Species Specificity: cells, K-562 cells, HSC-T6 cells, NIH/3T3 cells Human, mouse, rat

## Selected Validation Data

Various lysates were subjected to SDS PAGE followed by western blot with 68629-1-1g (UNR; CSDE1 antibody) at dilution of 1:10000 incubated at room temperature for 1.5 hours.