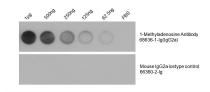

## Selected Validation Data

Total RNA was isolated from HeLa cell line and was dotted to NC membrane at different amount as indicated above the dots. The membrane was blocked with 1% BSA and blotted with m1A (1-Methyladenosine) antibody 68636-1-lg at 1:2000 followed by incubation of HRP-goat anti-mouse secondary antibody. Signal was developed by ECL substrate. A parallel dot blot was performed using Mouse IgG2a isotype control Monoclonal antibody 66360-2-lg at the same