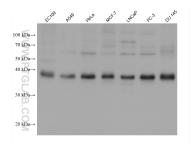

> Observed MW: 38 kDa

**Applications** 

**Tested Applications:** 

WB, ELISA WB: EC109 cells, A549 cells, HeLa cells, MCF-7 cells,

**Positive Controls:** 

Species Specificity: LNCaP cells, PC-3 cells, DU 145 cells

## Selected Validation Data

Various lysates were subjected to SDS PAGE followed by western blot with 68716-1-1g (SPDEF antibody) at dilution of 1:2000 incubated at room temperature for 1.5 hours.