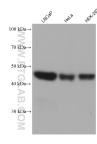

## Selected Validation Data

Various lysates were subjected to SDS PAGE followed by western blot with 68721-1-lg (LDB1 antibody) at dilution of 1:20000 incubated at room temperature for 1.5 hours. This data was developed using the same antibody clone with 68721-1-PBS in a different storage buffer formulation.