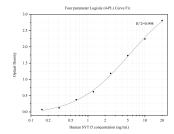

## Selected Validation Data

Sandwich ELISA standard curve of MP50014-1, SYT15 Monoclonal Matched Antibody Pair, PBS Only. Capture antibody: 68729-1-PBS. Detection antibody: HRP-conjugated 68729-2-PBS. Standard: Ag27264. Range: 0.156-20 ng/mL