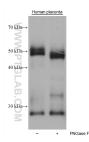

#### Positive Controls: WB : human placenta tissue,

Storage

\*\*\* 20ul sizes contain 0.1% BSA

Storage: Store at -20°C. Stable for one year after shipment. Storage Buffer: PBS with 0.02% sodium azide and 50% glycerol, pH7.3 Aliquoting is unnecessary for -20°C storage

## Selected Validation Data

Various lysates were subjected to SDS PAGE followed by western blot with 68736-1-1g (MFGE8 antibody) at dilution of 1:5000 incubated at room temperature for 1.5 hours.