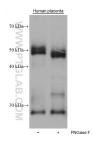

51 kDa

**Applications** 

**Tested Applications:** 

WB, ELISA

Species Specificity:

Human

Positive Controls:

WB: human placenta tissue,

## Selected Validation Data

Various lysates were subjected to SDS PAGE followed by western blot with 68736-1-1g (MFGE8 antibody) at dilution of 1:5000 incubated at room temperature for 1.5 hours.