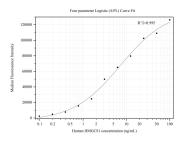

## Selected Validation Data

Cytometric bead array standard curve of MP50145-3, HMGCS1 Monoclonal Matched Antibody Pair, PBS Only. Capture antibody: 68779-4-PBS. Detection antibody: 68779-5-PBS. Standard:Ag11937. Range: 0.098-100 ng/mL