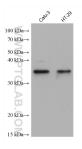

## Selected Validation Data

Various lysates were subjected to SDS PAGE followed by western blot with 68823-1-1g (DDAH1 antibody) at dilution of 1:20000 incubated at room temperature for 1.5 hours. This data was developed using the same antibody clone with 68823-1-PBS in a different storage buffer formulation. Various lysates were subjected to SDS PAGE followed by western blot with 68823-1-Ig (DDAH1 antibody) at dilution of 1:20000 incubated at room temperature for 1.5 hours. This data was developed using the same antibody clone with 68823-1-PBS in a different storage buffer formulation.