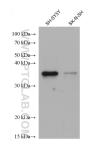

## Selected Validation Data

Various lysates were subjected to SDS PAGE followed by western blot with 68823-1-1g (DDAH1 antibody) at dilution of 1:20000 incubated at room temperature for 1.5 hours. This data was developed using the same antibody clone with 68823-1-PBS in a different storage buffer formulation. Various lysates were subjected to SDS PAGE followed by western blot with 68823-1-Ig (DDAH1 antibody) at dilution of 1:20000 incubated at room temperature for 1.5 hours. This data was developed using the same antibody clone with 68823-1-PBS in a different storage buffer formulation.