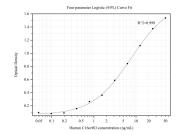

## Selected Validation Data

Sandwich ELISA standard curve of MP50210-1, C16orf63 Monoclonal Matched Antibody Pair, PBS Only. Capture antibody: 68832-1-PBS. Detection antibody: HRP-conjugated 68832-2-PBS. Standard:Ag24071. Range: 0.049-50 ng/mL