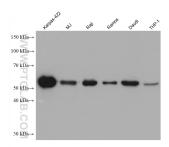

## Selected Validation Data

Various lysates were subjected to SDS PAGE followed by western blot with 68847-1-lg (ZC3H12D antibody) at dilution of 1:10000 incubated at room temperature for 1.5 hours. This data was developed using the same antibody clone with 68847-1-PBS in a different storage buffer formulation.