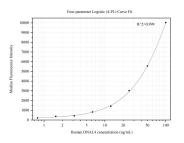

## Selected Validation Data

Cytometric bead array standard curve of MP50257-1, DNAL4 Monoclonal Matched Antibody Pair, PBS Only. Capture antibody: 68863-1-PBS. Detection antibody: 68863-2-PBS. Standard:Ag33305. Range: 0.781-100 ng/mL