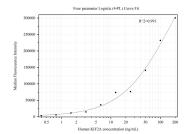

## Selected Validation Data

Cytometric bead array standard curve of MP50342-1, KIF2A Monoclonal Matched Antibody Pair, PBS Only. Capture antibody: 68917-1-PBS. Detection antibody: 68917-2-PBS. Standard:Ag34099. Range: 0.391-200 ng/mL