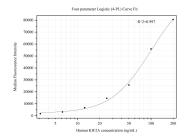

Cytometric bead array standard curve of MP50342-3, KIF2A Monoclonal Matched Antibody Pair, PBS Only. Capture antibody: 68917-1-PBS. Detection antibody: 68917-4-PBS. Standard:null. Range: null.