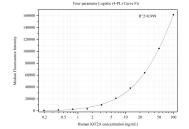

Cytometric bead array standard curve of MP50342-2, KIF2A Monoclonal Matched Antibody Pair, PBS Only. Capture antibody: 68917-1-PBS. Detection antibody: 68917-3-PBS. Standard:Ag34099. Range: 0.195-100 ng/mL