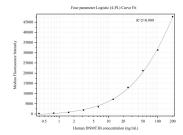

## Selected Validation Data

Cytometric bead array standard curve of MP50346-1, DNMT3B Monoclonal Matched Antibody Pair, PBS Only. Capture antibody: 68919-1-PBS. Detection antibody: 68919-2-PBS. Standard:Ag33907. Range: 0.391-200 ng/mL