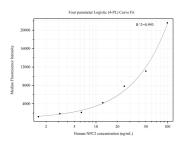

## Selected Validation Data

Cytometric bead array standard curve of MP50350-2, NPC2 Monoclonal Matched Antibody Pair, PBS Only. Capture antibody: 68927-3-PBS. Detection antibody: 68927-4-PBS. Standard:Ag34710. Range: 1.563-100 ng/mL