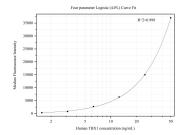

## Selected Validation Data

Cytometric bead array standard curve of MP50397-3, TBX1 Monoclonal Matched Antibody Pair, PBS Only. Capture antibody: 68951-5-PBS. Detection antibody: 68951-6-PBS. Standard:Ag26792. Range: 1.563-50 ng/mL