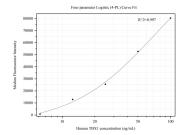

## Selected Validation Data

Cytometric bead array standard curve of MP50397-4, TBX1 Monoclonal Matched Antibody Pair, PBS Only. Capture antibody: 68951-7-PBS. Detection antibody: 68951-8-PBS. Standard:Ag26792. Range: 6.25-100 ng/mL