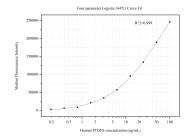

## Selected Validation Data

Cytometric bead array standard curve of MP50456-1, PTGES Monoclonal Matched Antibody Pair, PBS Only. Capture antibody: 68984-1-PBS. Detection antibody: 68984-2-PBS. Standard:Ag33556. Range: 0.195-100 ng/mL