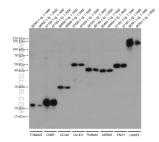

## Selected Validation Data

HEK-293 cells were subjected to SDS-PAGE followed by western blot with eight different monoclonal antibodies and subsequently detected by recombinant rabbit anti-mouse kappa chain antibody 80015-1-Ig at 1:10000 and then probed with HRP-goat anti-rabbit secondary antibody. This data was developed using the same antibody clone with 80015-1-PBS in a different storage buffer formulation.