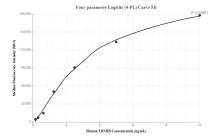

Cytometric bead array standard curve of MP00078-2, EDNRB Recombinant Matched Antibody Pair, PBS Only. Capture antibody: 82818-5-PBS. Detection antibody: 82818-4-PBS. Standard: SY00958. Range: 0.156-10 ng/mL.