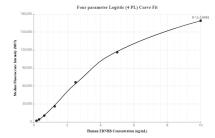

## Selected Validation Data

Cytometric bead array standard curve of MP00078-1, EDNRB Recombinant Matched Antibody Pair, PBS Only. Capture antibody: 82818-6-PBS. Detection antibody: 82818-4-PBS. Standard: SY00958. Range: 0.156-10 ng/mL