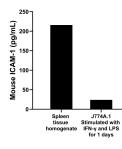

Mouse spleen tissue homogenate was measured. The mouse ICAM-1 concentration of detected samples was determined to be 215.8 pg/mL For the J774A.1 supernatant cultured for 1 days, the mean mouse ICAM-1 concentration was determined to be 215.8 pg/mL in IFN- $\gamma$  and LPS stimulated J774A.1 supernatant.