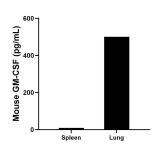

## **Selected Validation Data**

Spleen and lung from one mouse were chopped into 1-2 mm pieces and seeded into approximately 30 mL of media containing RPMI, 10% fetal bovine serum, 50 μM β-mercaptoethanol, and L-glutamine. The mean GM-CSF concentration was determined to be 9.5 pg/mL in spleen supernatant, 500.5 pg/mL in lung supernatant.