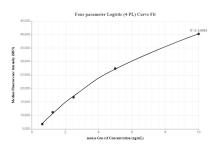

Cytometric bead array standard curve of MP00306-2, Mouse GM-CSF Recombinant Matched Antibody Pair, PBS Only. Capture antibody: 82861-9-PBS. Detection antibody: 82861-8-PBS. Standard: Eg0512. Range: 0.625-10 ng/mL.