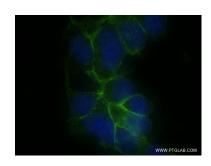

Immunofluorescent analysis of (4% PFA) fixed HEK-293 cells using CLDN16 antibody (82954-1-RR, Clone: 230193G3) at dilution of 1:200 and CoraLite® 488-Conjugated AffiniPure Goat Anti-Rabbit 1gG(H+L) (5A00013-2). This data was developed using the same antibody clone with 82954-1-PBS in a different storage buffer formulation.