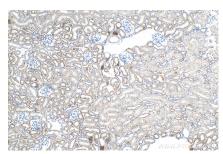

## **Selected Validation Data**

Immunohistochemical analysis of paraffinembedded mouse kidney tissue slide using 82954-1-RR (CLDN16 antibody) at dilution of 1:400 (under 40x lens). Heat mediated antigen retrieval with Tris-EDTA buffer (pH 9.0). This data was developed using the same antibody clone with 82954-1-PBS in a different storage buffer formulation.