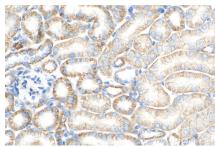

## **Selected Validation Data**

Immunohistochemical analysis of paraffinembedded mouse kidney tissue slide using 82954-1-RR (CLDN16 antibody) at dilution of 1:400 (under 40x lens). Heat mediated antigen retrieval with Tris-EDTA buffer (pH 9.0). This data was developed using the same antibody clone with 82954-1-PBS in a different storage buffer formulation.