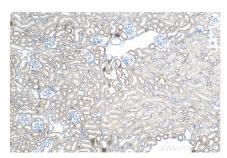

## **Selected Validation Data**

Immunohistochemical analysis of paraffinembedded mouse kidney tissue slide using 82954-1-RR (CLDN16 antibody) at dilution of 1:400 (under 40x lens). Heat mediated antigen retrieval with Tris-EDTA buffer (pH 9.0).