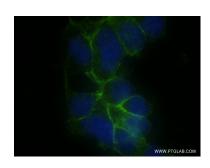

Immunofluorescent analysis of (4% PFA) fixed HEK-293 cells using CLDN16 antibody (82954-1-RR, Clone: 230193G3 ) at dilution of 1:200 and CoraLite@488-Conjugated Goat Anti-Rabbit  $\lg G(H+L)$  (SA00013-2).