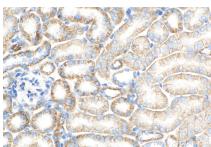

## **Selected Validation Data**

Immunohistochemical analysis of paraffinembedded mouse kidney tissue slide using 82954-1-RR (CLDN16 antibody) at dilution of 1:400 (under 40x lens). Heat mediated antigen retrieval with Tris-EDTA buffer (pH 9.0).