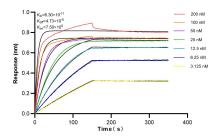

Rab interacting lysosomal protein

 $K_{Off} = 1.30 \times 10^{-4} M$  $K_{On} = 4.54 \times 10^5 M$ 

Isotype: IgG

Calculated MW:

Immunogen Catalog Number:

AG4472

401 aa, 41 kDa

**Applications Tested Applications:** 

## Selected Validation Data

Biolayer interferometry (BLL) kinetic assays of 82996-3-RR against Human RILP were performed. The affinity constant is 63 pM.