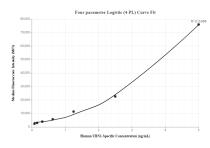

## Selected Validation Data

Cytometric bead array standard curve of MP00095-1, UBN1-Specific Recombinant Matched Antibody Pair, PBS Only. Capture antibody: 83001-2-PBS. Detection antibody: 83001-1-PBS. Standard: SY00809. Range: 0.078-5 ng/mL