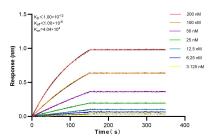

Biolayer interferometry (BLI) kinetic assays of 83012-5-RR against Human GCSH were performed. The affinity constant is below 1 pM.