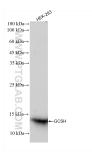

## Selected Validation Data

HEK-293 cells were subjected to SDS PAGE followed by western blot with 83012-5-RR (GCSH antibody) at dilution of 1:10000 incubated at room temperature for 1.5 hours. This data was developed using the same antibody clone with 83012-5-PBS in a different storage buffer formulation.